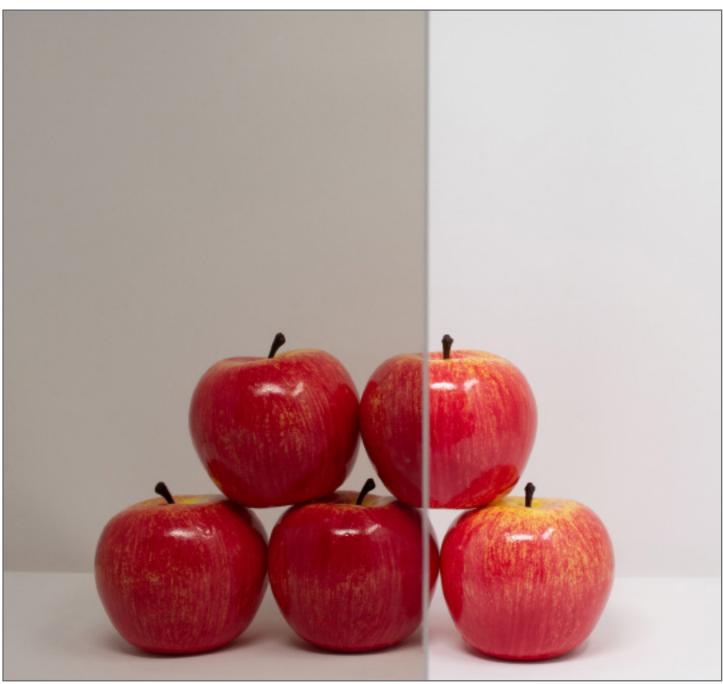

### Glass Supplied By

High Performance Glazing - For more information visit hpglazing.com

## Digital Printing Fabrication Capabilities

Minimum 12" x 12" Maximum 86" x 144"

#### Glass Thickness

3mm, 4mm, 5mm, 6mm, 8mm, 10mm, 12mm