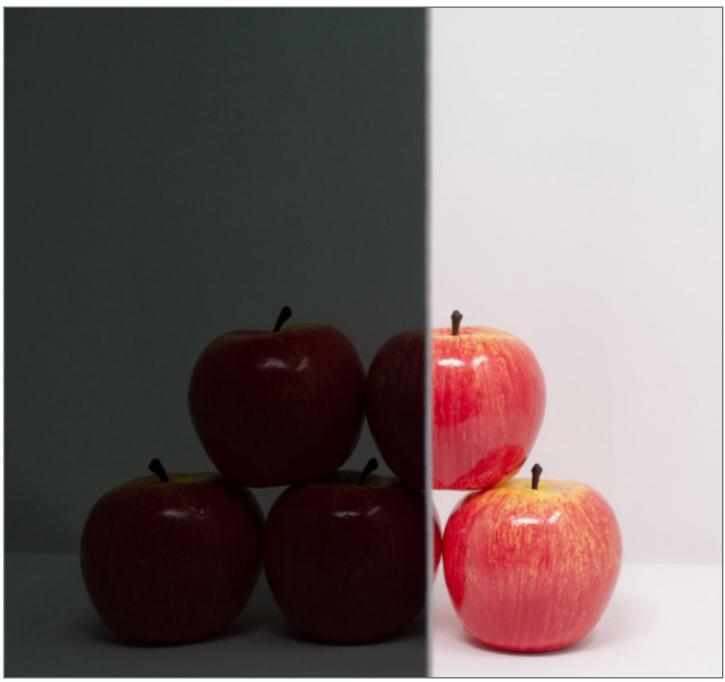

### Glass Supplied By

High Performance Glazing - For more information visit hpglazing.com

## Digital Printing Fabrication Capabilities

Minimum 12" x 12" Maximum 86" x 144"

#### Glass Thickness

3mm, 4mm, 5mm, 6mm, 8mm, 10mm, 12mm