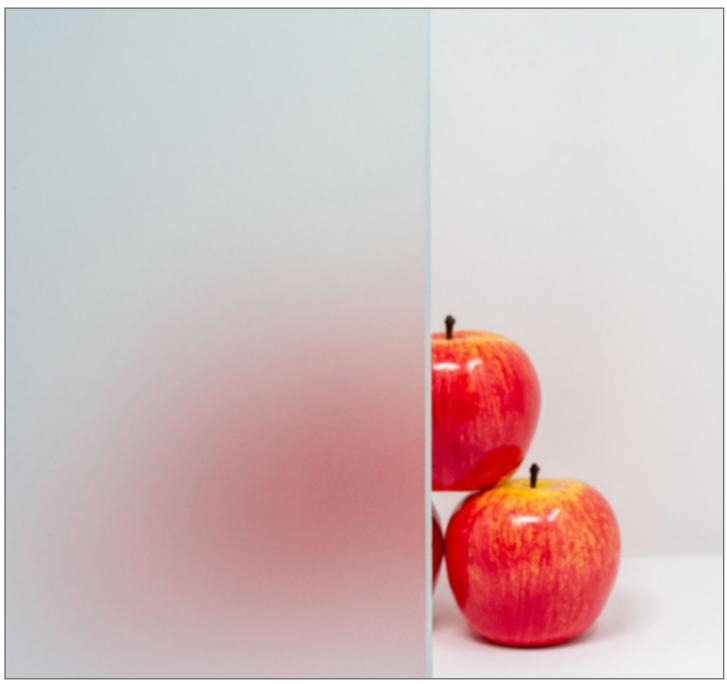

### Glass Supplied By

High Performance Glazing - For more information visit hpglazing.com

## Digital Printing Fabrication Capabilities

Minimum 12" x 12" Maximum 86" x 144"

#### Glass Thickness

3mm, 4mm, 5mm, 6mm, 8mm, 10mm, 12mm