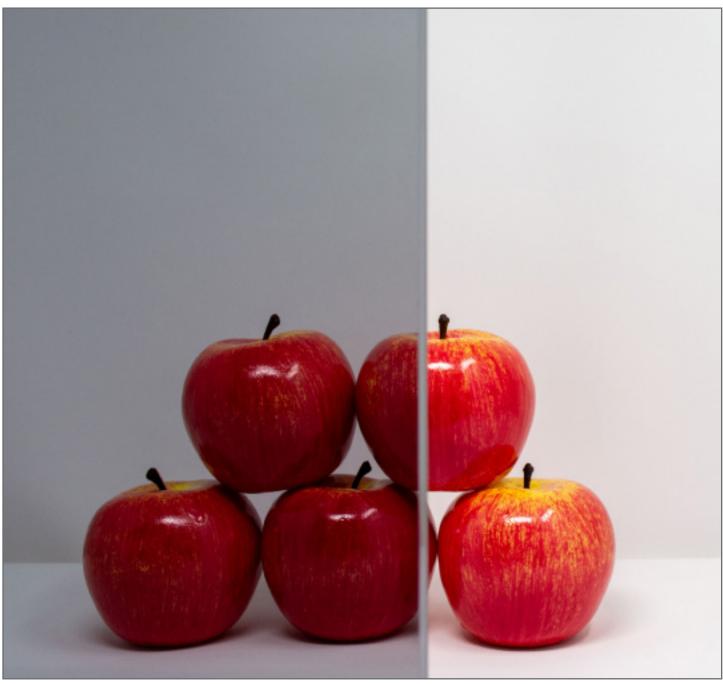

### Glass Supplied By

High Performance Glazing - For more information visit hpglazing.com

## Digital Printing Fabrication Capabilities

Minimum 12" x 12" Maximum 86" x 144"

#### Glass Thickness

3mm, 4mm, 5mm, 6mm, 8mm, 10mm, 12mm